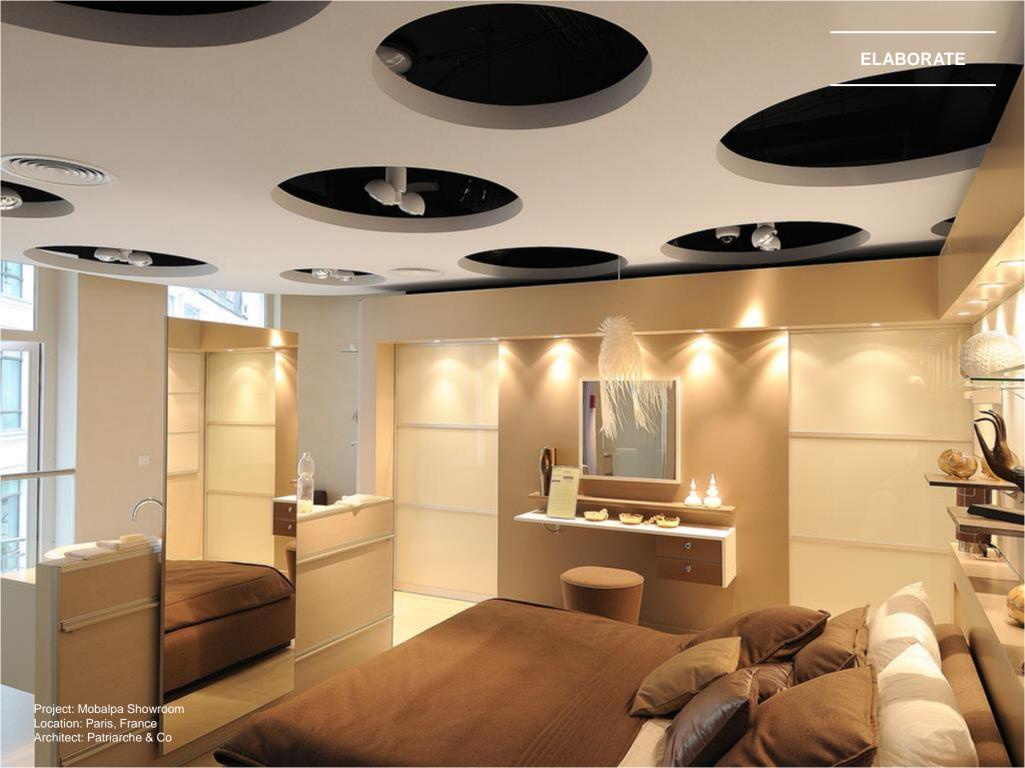

#### **ASSORTMENT**

| Edge                       | Module size      | Weight  | Recommended                  |
|----------------------------|------------------|---------|------------------------------|
| detail                     | (mm)             | (kg/m²) | installation System          |
| Mono Acoustic Direct<br>TE | 1200 x 1200 x 40 | 6.0     | ROCKFON System Mono Acoustic |

Total weight incl. ROCKFON°FastFix, ROCKFON Mono Acoustic Panel, Mono Powder Filler and Mono Ready-Mix Render will be 10 kg/m².





#### INSTALLATION GUIDE

#### Introduction

System overview
Technical data
General recommendations

### ROCKFON System Mono® Acoustic components

ROCKFON Mono Acoustic panels
Tape and Mono Filler
ROCKFON Mono Ready-Mix
ROCKFON Mono Acoustic
inspection hatches





































### WE BELIEVE

OUR ACOUSTIC STONE WOOL AND METAL SOLUTIONS
FOR CEILINGS AND WALLS ARE A FAST AND SIMPLE WAY
TO **CREATE** BEAUTIFUL, COMFORTABLE AND SAFE SPACES.
EASY TO INSTALL AND DURABLE, THEY **PROTECT** PEOPLE
FROM NOISE AND THE SPREAD OF FIRE. THEY ARE OUR WAY
OF MAKING A CONSTRUCTIVE CONTRIBUTION TOWARDS A

SUSTAINABLE FUTURE.

## CREATE AND IS WHAT DRIVES US. IT MEANS PUTTING PEOPLE FIRST, SHARING SUCCESS AND MAINTAINING TRUST. PROTECT

IT'S OUR ROCK-SOLID PROMISE TO YOU. AT ROCKFON, CREATE AND PROTECT IS WHAT WE DO - AND IT'S INSPIRED BY YOU.