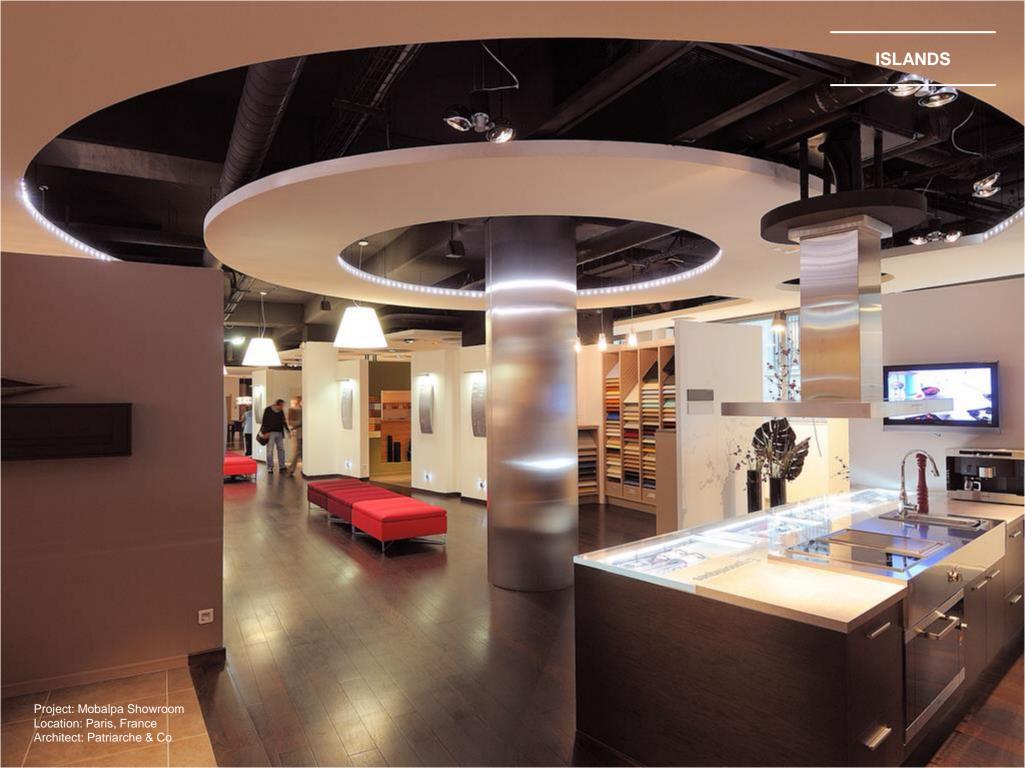

## ONE MADE FROM ROCKFON MONO® ACOUSTIC

Smoother and white! ROCKFON Mono Acoustic features a seamless finish, fantastic acoustics and total design flexibility.