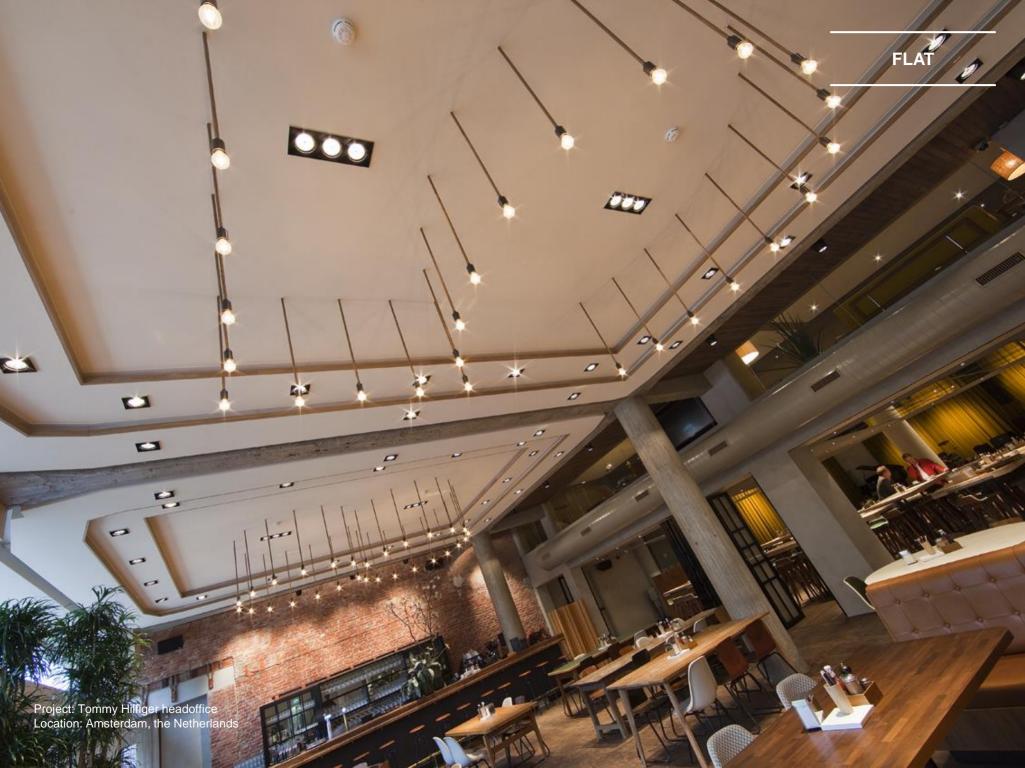

awarded



#### **ASSORTMENT**

| Edge                       | Module size      | Weight  | Recommended                  |
|----------------------------|------------------|---------|------------------------------|
| detail                     | (mm)             | (kg/m²) | installation System          |
| Mono Acoustic Direct<br>TE | 1200 x 1200 x 40 | 6.0     | ROCKFON System Mono Acoustic |

Total weight incl. ROCKFON°FastFix, ROCKFON Mono Acoustic Panel, Mono Powder Filler and Mono Ready-Mix Render will be 10 kg/m².





#### INSTALLATION GUIDE

#### Introduction

System overview
Technical data
General recommendations

### ROCKFON System Mono® Acoustic components

ROCKFON Mono Acoustic panels
Tape and Mono Filler
ROCKFON Mono Ready-Mix
ROCKFON Mono Acoustic
inspection hatches





































### WE BELIEVE

OUR ACOUSTIC STONE WOOL AND METAL SOLUTIONS
FOR CEILINGS AND WALLS ARE A FAST AND SIMPLE WAY
TO **CREATE** BEAUTIFUL, COMFORTABLE AND SAFE SPACES.
EASY TO INSTALL AND DURABLE, THEY **PROTECT** PEOPLE
FROM NOISE AND THE SPREAD OF FIRE. THEY ARE OUR WAY
OF MAKING A CONSTRUCTIVE CONTRIBUTION TOWARDS A

SUSTAINABLE FUTURE.

## CREATE AND IS WHAT DRIVES US. IT MEANS PUTTING PEOPLE FIRST, SHARING SUCCESS AND MAINTAINING TRUST. PROTECT

IT'S OUR ROCK-SOLID PROMISE TO YOU. AT ROCKFON, CREATE AND PROTECT IS WHAT WE DO - AND IT'S INSPIRED BY YOU.