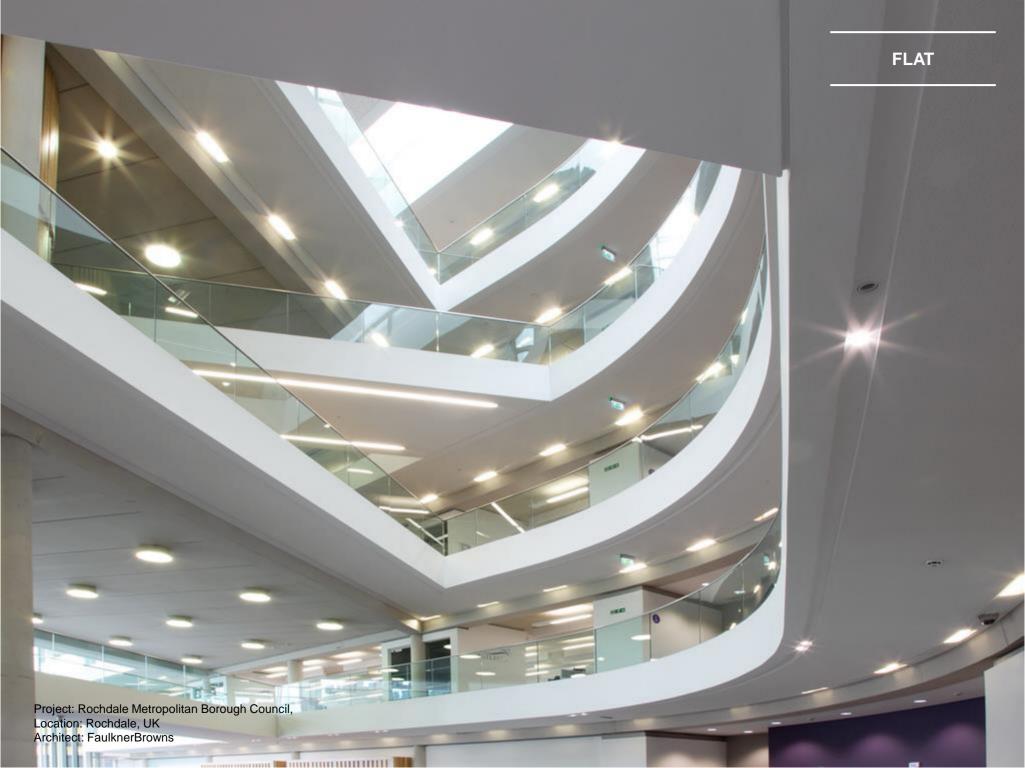

en awarded



#### **ASSORTMENT**

| Edge                       | Module size      | Weight  | Recommended                  |
|----------------------------|------------------|---------|------------------------------|
| detail                     | (mm)             | (kg/m²) | installation System          |
| Mono Acoustic Direct<br>TE | 1200 x 1200 x 40 | 6.0     | ROCKFON System Mono Acoustic |

Total weight incl. ROCKFON°FastFix, ROCKFON Mono Acoustic Panel, Mono Powder Filler and Mono Ready-Mix Render will be 10 kg/m².





#### INSTALLATION GUIDE

#### Introduction

System overview
Technical data
General recommendations

### ROCKFON System Mono® Acoustic components

ROCKFON Mono Acoustic panels
Tape and Mono Filler
ROCKFON Mono Ready-Mix
ROCKFON Mono Acoustic
inspection hatches





































### WE BELIEVE

OUR ACOUSTIC STONE WOOL AND METAL SOLUTIONS
FOR CEILINGS AND WALLS ARE A FAST AND SIMPLE WAY
TO **CREATE** BEAUTIFUL, COMFORTABLE AND SAFE SPACES.
EASY TO INSTALL AND DURABLE, THEY **PROTECT** PEOPLE
FROM NOISE AND THE SPREAD OF FIRE. THEY ARE OUR WAY
OF MAKING A CONSTRUCTIVE CONTRIBUTION TOWARDS A

SUSTAINABLE FUTURE.

## CREATE AND IS WHAT DRIVES US. IT MEANS PUTTING PEOPLE FIRST, SHARING SUCCESS AND MAINTAINING TRUST. PROTECT

IT'S OUR ROCK-SOLID PROMISE TO YOU. AT ROCKFON, CREATE AND PROTECT IS WHAT WE DO - AND IT'S INSPIRED BY YOU.