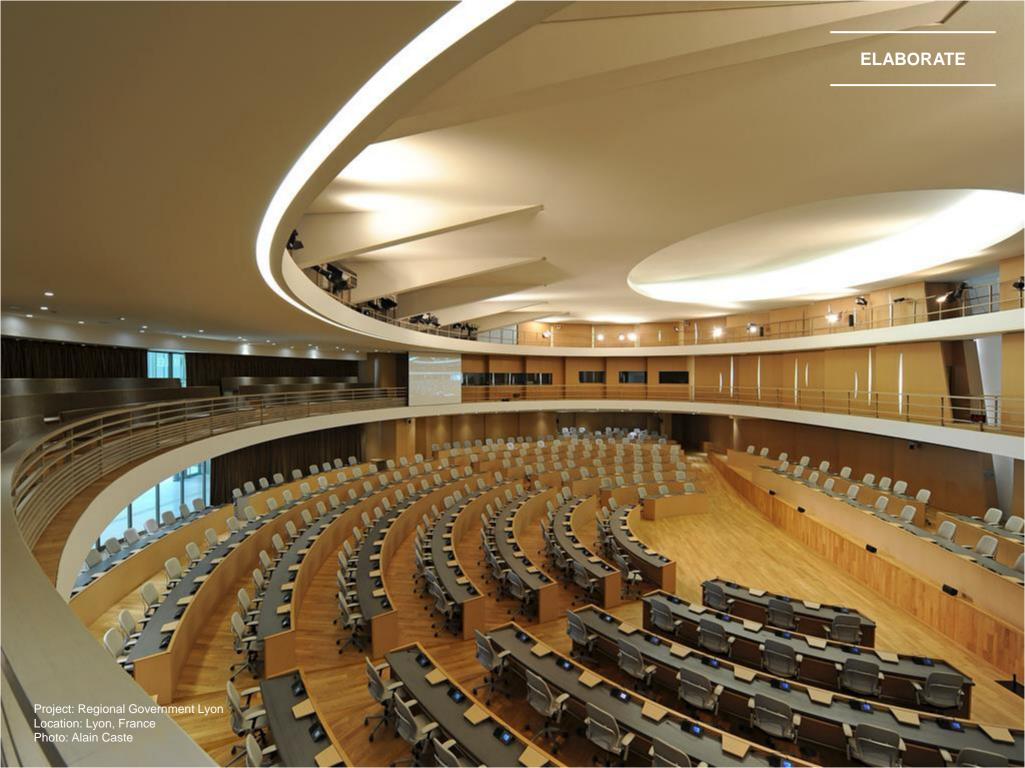

#### **ASSORTMENT**

| Edge                       | Module size      | Weight  | Recommended                  |
|----------------------------|------------------|---------|------------------------------|
| detail                     | (mm)             | (kg/m²) | installation System          |
| Mono Acoustic Direct<br>TE | 1200 x 1200 x 40 | 6.0     | ROCKFON System Mono Acoustic |

Total weight incl. ROCKFON°FastFix, ROCKFON Mono Acoustic Panel, Mono Powder Filler and Mono Ready-Mix Render will be 10 kg/m².





#### INSTALLATION GUIDE

#### Introduction

System overview
Technical data
General recommendations

### ROCKFON System Mono® Acoustic components

ROCKFON Mono Acoustic panels
Tape and Mono Filler
ROCKFON Mono Ready-Mix
ROCKFON Mono Acoustic
inspection hatches





































### WE BELIEVE

OUR ACOUSTIC STONE WOOL AND METAL SOLUTIONS
FOR CEILINGS AND WALLS ARE A FAST AND SIMPLE WAY
TO **CREATE** BEAUTIFUL, COMFORTABLE AND SAFE SPACES.
EASY TO INSTALL AND DURABLE, THEY **PROTECT** PEOPLE
FROM NOISE AND THE SPREAD OF FIRE. THEY ARE OUR WAY
OF MAKING A CONSTRUCTIVE CONTRIBUTION TOWARDS A

SUSTAINABLE FUTURE.

## CREATE AND IS WHAT DRIVES US. IT MEANS PUTTING PEOPLE FIRST, SHARING SUCCESS AND MAINTAINING TRUST. PROTECT

IT'S OUR ROCK-SOLID PROMISE TO YOU. AT ROCKFON, CREATE AND PROTECT IS WHAT WE DO - AND IT'S INSPIRED BY YOU.