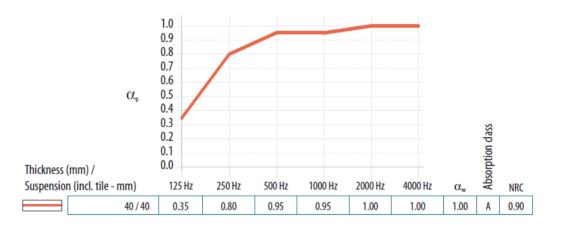

(white)



#### **Humidity and sag** resistance

Up to 100% RH



#### Cleaning

Vacuum



#### Hygiene

Stone wool provides no sustenance to microorganisms



#### **Environment**

Fully recyclable



#### **Indoor environment**

A selection of ROCKFON products have been awarded



#### **ASSORTMENT**

| Edge                       | Module size      | Weight  | Recommended                  |
|----------------------------|------------------|---------|------------------------------|
| detail                     | (mm)             | (kg/m²) | installation System          |
| Mono Acoustic Direct<br>TE | 1200 x 1200 x 40 | 6.0     | ROCKFON System Mono Acoustic |

Total weight incl. ROCKFON°FastFix, ROCKFON Mono Acoustic Panel, Mono Powder Filler and Mono Ready-Mix Render will be 10 kg/m².





#### INSTALLATION GUIDE

#### Introduction

System overview
Technical data
General recommendations

### ROCKFON System Mono® Acoustic components

ROCKFON Mono Acoustic panels
Tape and Mono Filler
ROCKFON Mono Ready-Mix
ROCKFON Mono Acoustic
inspection hatches





































### WE BELIEVE

OUR ACOUSTIC STONE WOOL AND METAL SOLUTIONS
FOR CEILINGS AND WALLS ARE A FAST AND SIMPLE WAY
TO **CREATE** BEAUTIFUL, COMFORTABLE AND SAFE SPACES.
EASY TO INSTALL AND DURABLE, THEY **PROTECT** PEOPLE
FROM NOISE AND THE SPREAD OF FIRE. THEY ARE OUR WAY
OF MAKING A CONSTRUCTIVE CONTRIBUTION TOWARDS A

SUSTAINABLE FUTURE.

## CREATE AND IS WHAT DRIVES US. IT MEANS PUTTING PEOPLE FIRST, SHARING SUCCESS AND MAINTAINING TRUST. PROTECT

IT'S OUR ROCK-SOLID PROMISE TO YOU. AT ROCKFON, C