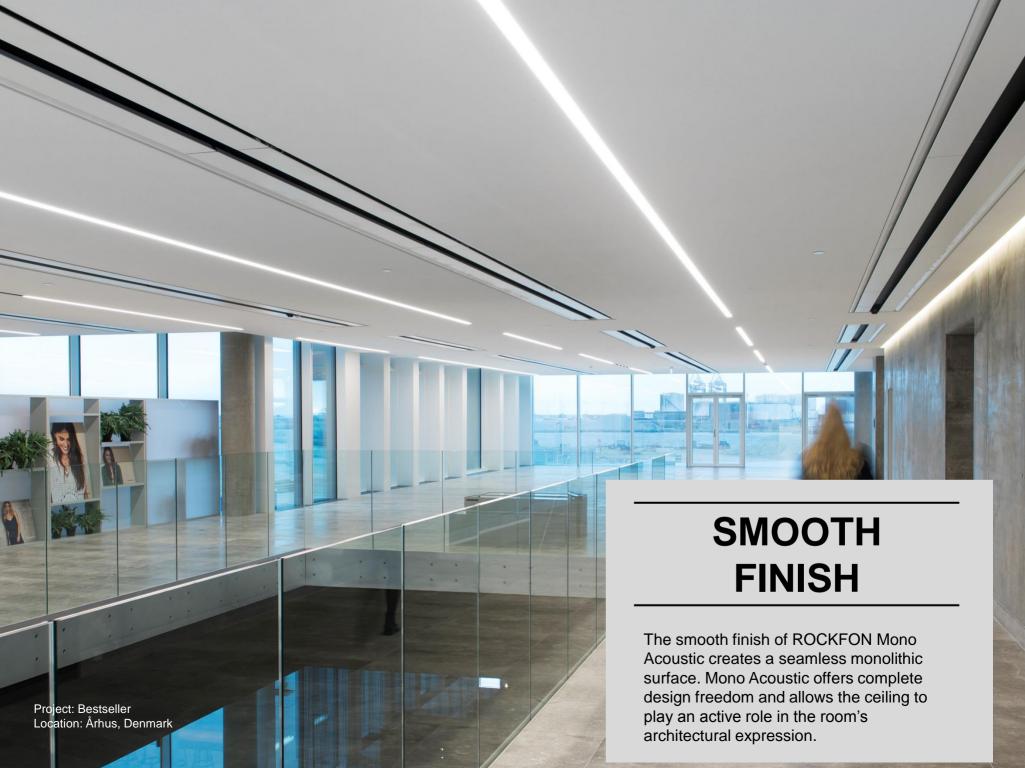

## **GREAT ACOUSTICS** Rockfon Mono Acoustic brings an extra dimension to monolithic ceilings: acoustics. The core product is stone wool that absorbs sound, reduces echoes and significantly decreases reverberation. The result is a comfortable indoor environment that benefits from the fire safety, moisture resistance and dimensional stability of a stone wool ceiling. Project: SDU Location: Odense, Denmark