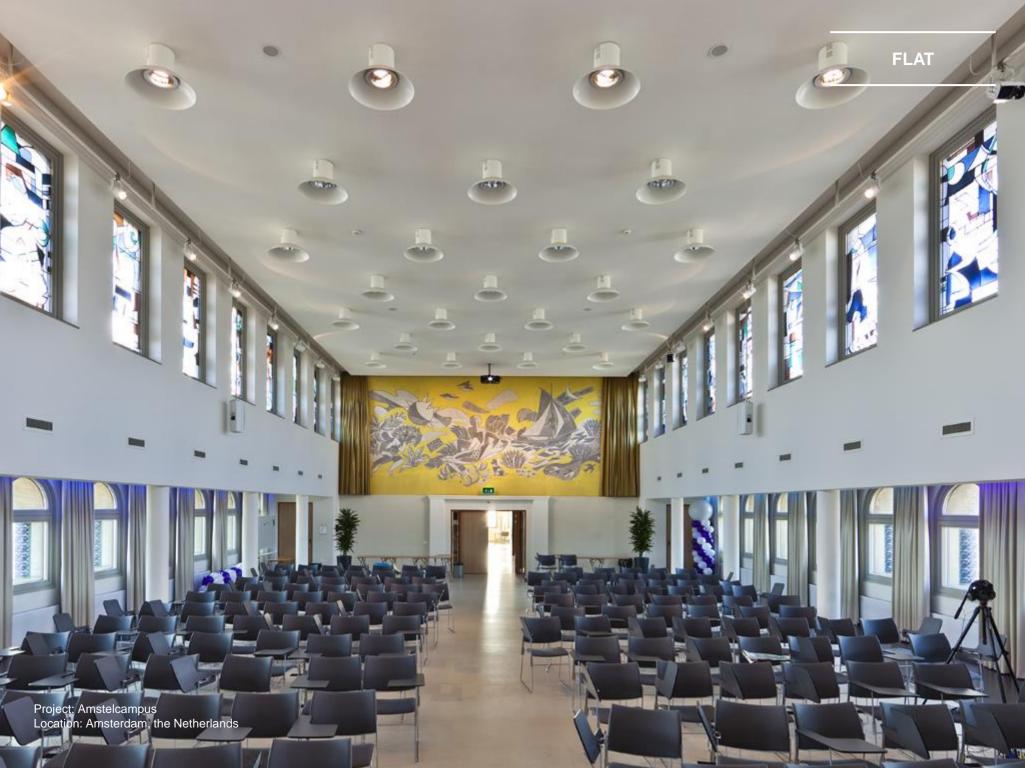

warded



#### **ASSORTMENT**

| Edge                       | Module size      | Weight  | Recommended                  |
|----------------------------|------------------|---------|------------------------------|
| detail                     | (mm)             | (kg/m²) | installation System          |
| Mono Acoustic Direct<br>TE | 1200 x 1200 x 40 | 6.0     | ROCKFON System Mono Acoustic |

Total weight incl. ROCKFON°FastFix, ROCKFON Mono Acoustic Panel, Mono Powder Filler and Mono Ready-Mix Render will be 10 kg/m².





#### INSTALLATION GUIDE

#### Introduction

System overview
Technical data
General recommendations

### ROCKFON System Mono® Acoustic components

ROCKFON Mono Acoustic panels
Tape and Mono Filler
ROCKFON Mono Ready-Mix
ROCKFON Mono Acoustic
inspection hatches





































### WE BELIEVE

OUR ACOUSTIC STONE WOOL AND METAL SOLUTIONS
FOR CEILINGS AND WALLS ARE A FAST AND SIMPLE WAY
TO **CREATE** BEAUTIFUL, COMFORTABLE AND SAFE SPACES.
EASY TO INSTALL AND DURABLE, THEY **PROTECT** PEOPLE
FROM NOISE AND THE SPREAD OF FIRE. THEY ARE OUR WAY
OF MAKING A CONSTRUCTIVE CONTRIBUTION TOWARDS A

SUSTAINABLE FUTURE.

## CREATE AND IS WHAT DRIVES US. IT MEANS PUTTING PEOPLE FIRST, SHARING SUCCESS AND MAINTAINING TRUST. PROTECT

IT'S OUR ROCK-SOLID PROMISE TO YOU. AT ROCKFON, CREATE AND PROTECT IS WHAT WE DO - AND IT'S INSPIRED BY YOU.