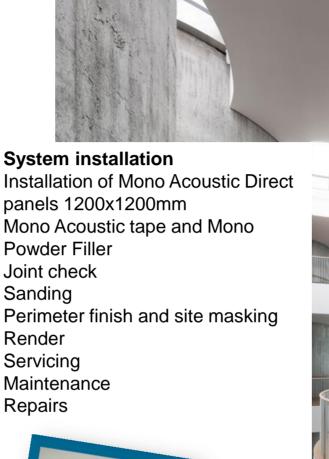

### ROCKFON System Mono® Acoustic components

ROCKFON Mono Acoustic panels
Tape and Mono Filler
ROCKFON Mono Ready-Mix
ROCKFON Mono Acoustic
inspection hatches