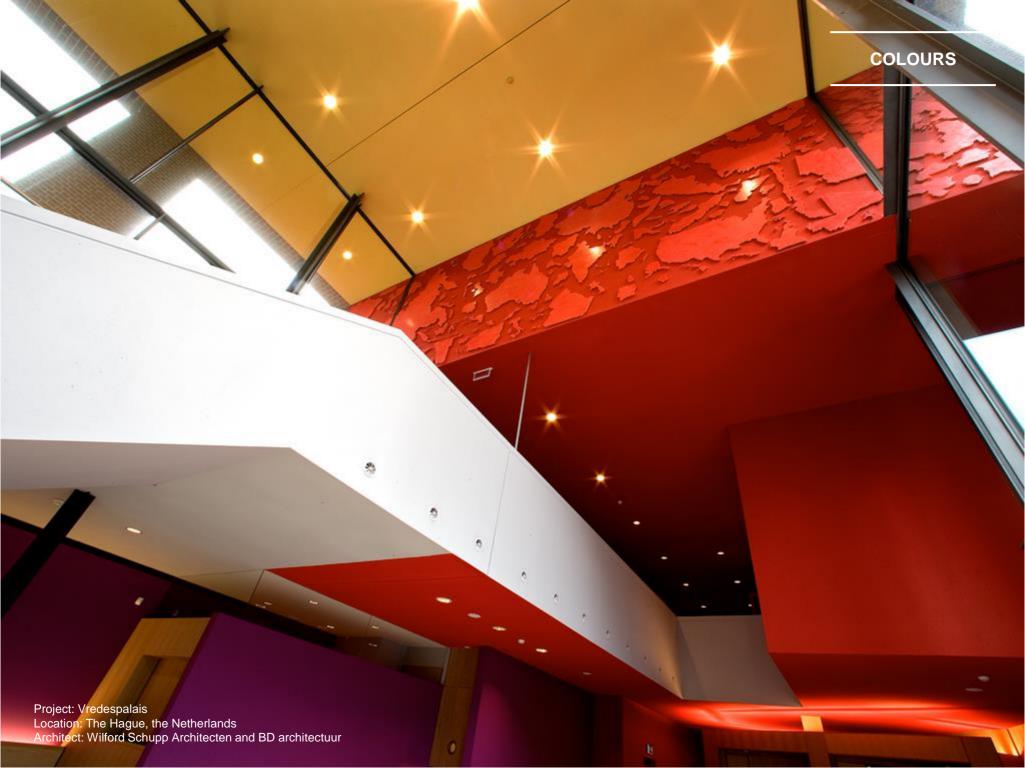

Project: Astrup Fearnley Museet Location: Oslo, Norway

Architects: Renzo Piano Building Workshop and Narud Stokke Wiig

Architects
Photo: Erik Burås