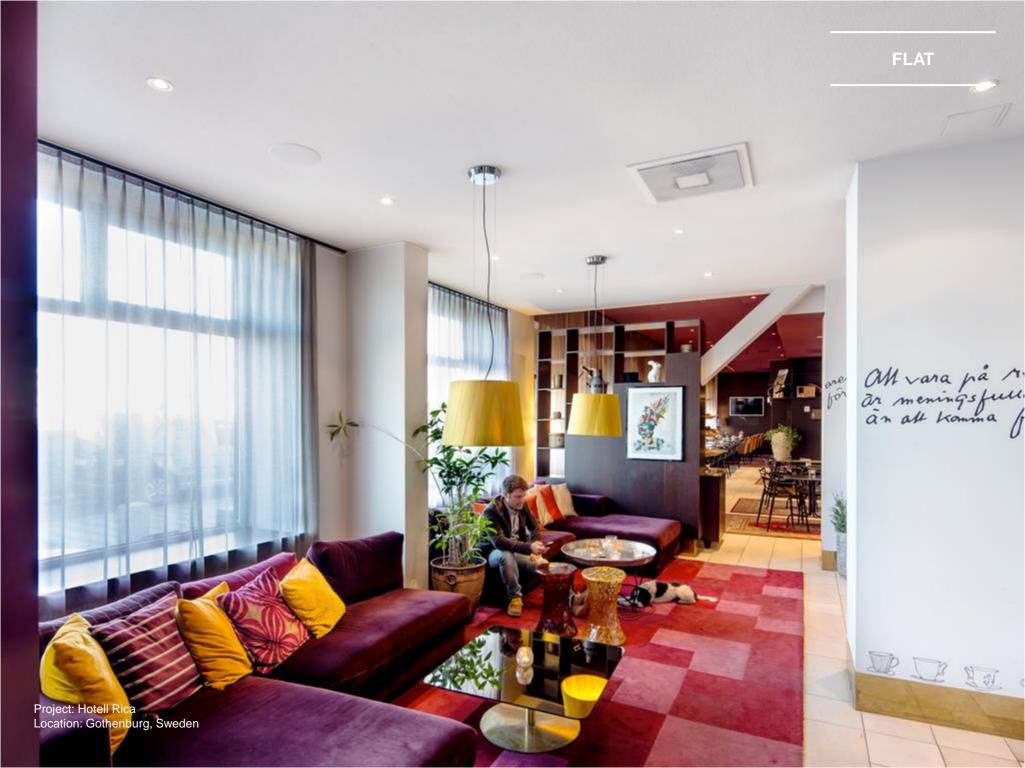

rded



#### **ASSORTMENT**

| Edge                       | Module size      | Weight  | Recommended                  |
|----------------------------|------------------|---------|------------------------------|
| detail                     | (mm)             | (kg/m²) | installation System          |
| Mono Acoustic Direct<br>TE | 1200 x 1200 x 40 | 6.0     | ROCKFON System Mono Acoustic |

Total weight incl. ROCKFON°FastFix, ROCKFON Mono Acoustic Panel, Mono Powder Filler and Mono Ready-Mix Render will be 10 kg/m².





#### INSTALLATION GUIDE

#### Introduction

System overview
Technical data
General recommendations

### ROCKFON System Mono® Acoustic components

ROCKFON Mono Acoustic panels
Tape and Mono Filler
ROCKFON Mono Ready-Mix
ROCKFON Mono Acoustic
inspection hatches





































### WE BELIEVE

OUR ACOUSTIC STONE WOOL AND METAL SOLUTIONS
FOR CEILINGS AND WALLS ARE A FAST AND SIMPLE WAY
TO **CREATE** BEAUTIFUL, COMFORTABLE AND SAFE SPACES.
EASY TO INSTALL AND DURABLE, THEY **PROTECT** PEOPLE
FROM NOISE AND THE SPREAD OF FIRE. THEY ARE OUR WAY
OF MAKING A CONSTRUCTIVE CONTRIBUTION TOWARDS A

SUSTAINABLE FUTURE.

## CREATE AND IS WHAT DRIVES US. IT MEANS PUTTING PEOPLE FIRST, SHARING SUCCESS AND MAINTAINING TRUST. PROTECT

IT'S OUR ROCK-SOLID PROMISE TO YOU. AT ROCKFON, CREATE AND PROTECT IS WHAT WE DO - AND IT'S INSPIRED BY YOU.