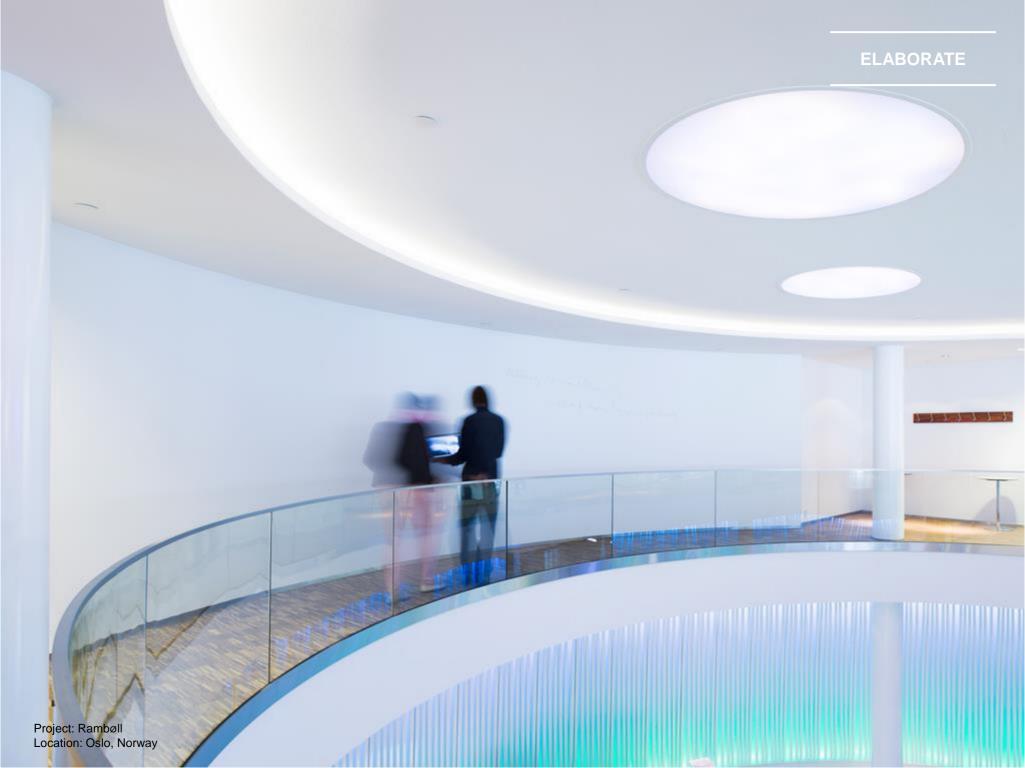

ed



#### **ASSORTMENT**

| Edge                       | Module size      | Weight  | Recommended                  |
|----------------------------|------------------|---------|------------------------------|
| detail                     | (mm)             | (kg/m²) | installation System          |
| Mono Acoustic Direct<br>TE | 1200 x 1200 x 40 | 6.0     | ROCKFON System Mono Acoustic |

Total weight incl. ROCKFON°FastFix, ROCKFON Mono Acoustic Panel, Mono Powder Filler and Mono Ready-Mix Render will be 10 kg/m².





#### INSTALLATION GUIDE

#### Introduction

System overview
Technical data
General recommendations

### ROCKFON System Mono® Acoustic components

ROCKFON Mono Acoustic panels
Tape and Mono Filler
ROCKFON Mono Ready-Mix
ROCKFON Mono Acoustic
inspection hatches





































### WE BELIEVE

OUR ACOUSTIC STONE WOOL AND METAL SOLUTIONS
FOR CEILINGS AND WALLS ARE A FAST AND SIMPLE WAY
TO **CREATE** BEAUTIFUL, COMFORTABLE AND SAFE SPACES.
EASY TO INSTALL AND DURABLE, THEY **PROTECT** PEOPLE
FROM NOISE AND THE SPREAD OF FIRE. THEY ARE OUR WAY
OF MAKING A CONSTRUCTIVE CONTRIBUTION TOWARDS A

SUSTAINABLE FUTURE.

## CREATE AND IS WHAT DRIVES US. IT MEANS PUTTING PEOPLE FIRST, SHARING SUCCESS AND MAINTAINING TRUST. PROTECT

IT'S OUR ROCK-SOLID PROMISE TO YOU. AT ROCKFON, CREATE AND PROTECT IS WHAT WE DO - AND IT'S INSPIRED BY YOU.