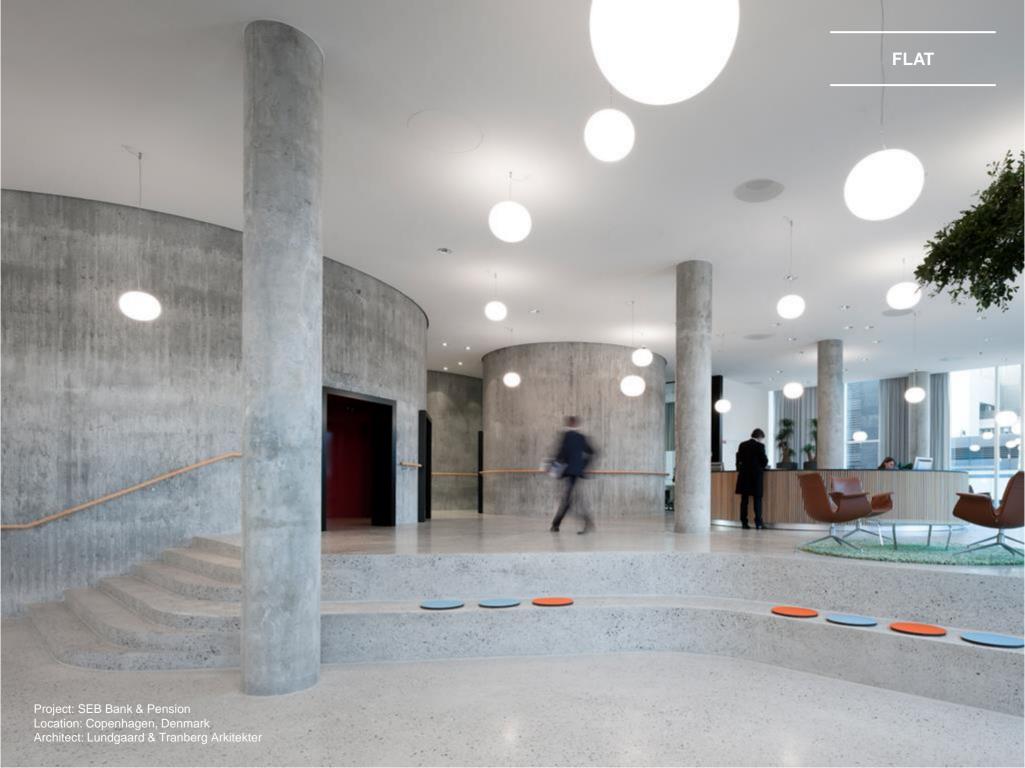

been awarded



#### **ASSORTMENT**

| Edge                       | Module size      | Weight  | Recommended                  |
|----------------------------|------------------|---------|------------------------------|
| detail                     | (mm)             | (kg/m²) | installation System          |
| Mono Acoustic Direct<br>TE | 1200 x 1200 x 40 | 6.0     | ROCKFON System Mono Acoustic |

Total weight incl. ROCKFON°FastFix, ROCKFON Mono Acoustic Panel, Mono Powder Filler and Mono Ready-Mix Render will be 10 kg/m².





#### INSTALLATION GUIDE

#### Introduction

System overview
Technical data
General recommendations

### ROCKFON System Mono® Acoustic components

ROCKFON Mono Acoustic panels
Tape and Mono Filler
ROCKFON Mono Ready-Mix
ROCKFON Mono Acoustic
inspection hatches





































### WE BELIEVE

OUR ACOUSTIC STONE WOOL AND METAL SOLUTIONS
FOR CEILINGS AND WALLS ARE A FAST AND SIMPLE WAY
TO **CREATE** BEAUTIFUL, COMFORTABLE AND SAFE SPACES.
EASY TO INSTALL AND DURABLE, THEY **PROTECT** PEOPLE
FROM NOISE AND THE SPREAD OF FIRE. THEY ARE OUR WAY
OF MAKING A CONSTRUCTIVE CONTRIBUTION TOWARDS A

SUSTAINABLE FUTURE.

## CREATE AND IS WHAT DRIVES US. IT MEANS PUTTING PEOPLE FIRST, SHARING SUCCESS AND MAINTAINING TRUST. PROTECT

IT'S OUR ROCK-SOLID PROMISE TO YOU. AT ROCKFON, CREATE AND PROTECT IS WHAT WE DO - AND IT'S INSPIRED BY YOU.