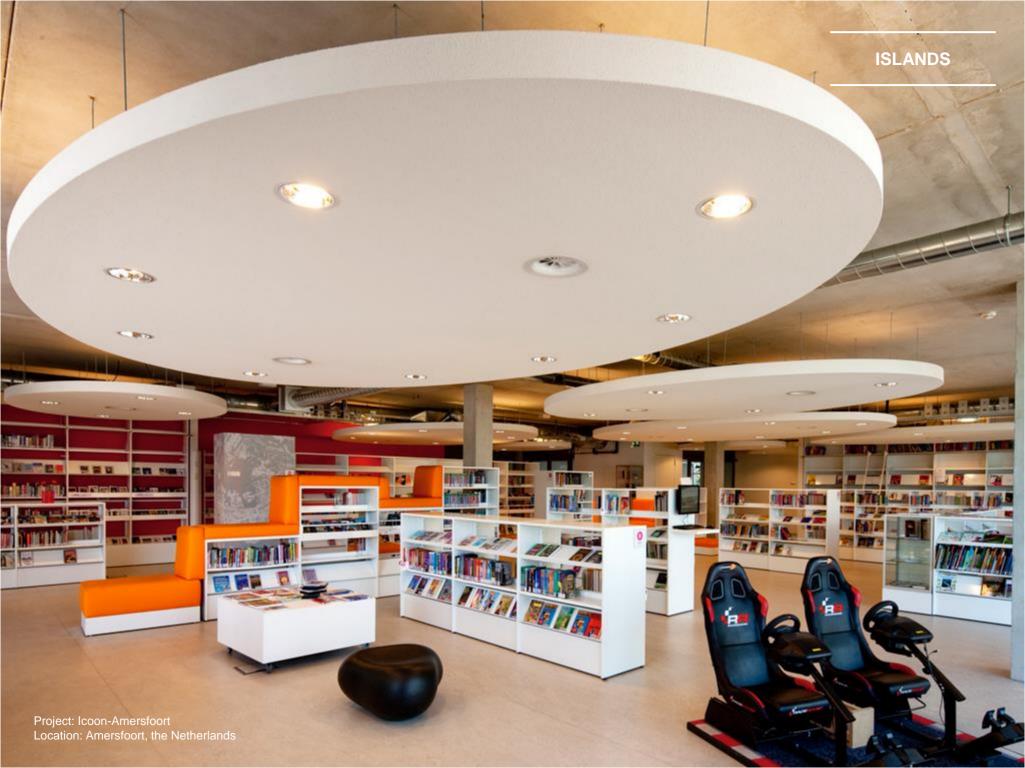

## **GREAT ACOUSTICS** Rockfon Mono Acoustic brings an extra dimension to monolithic ceilings: acoustics. The core product is stone wool that absorbs sound, reduces echoes and significantly decreases reverberation. The result is a comfortable indoor environment that benefits from the fire safety, moisture resistance and dimensional stability of a stone wool ceiling. Project: SDU Location: Odense, Denmark