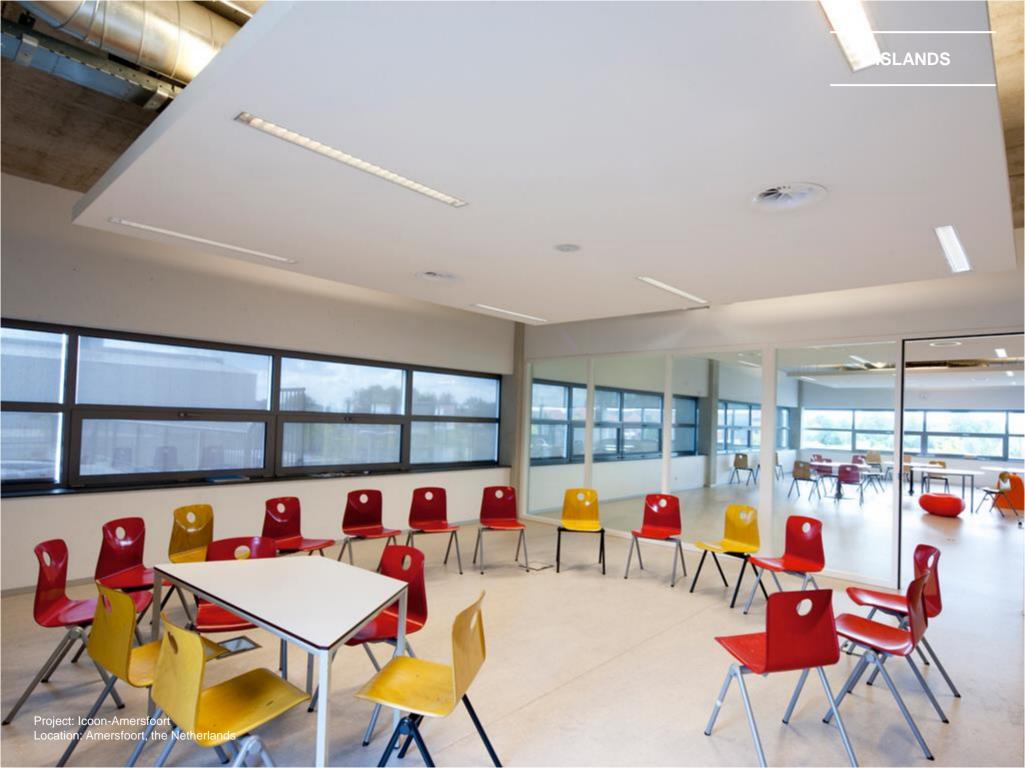

## SMART INSTALLATION

Ideal for any space, ROCKFON Mono Acoustic can be installed directly on ceilings and walls. ROCKFON provides technical support and training courses for installers to ensure a high-quality finish and performance. Installation may only be completed by authorized Mono Acoustic installers who have successfully completed the training programme.